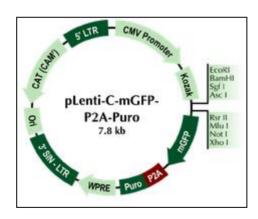

#### **True ORF (tagged ORF clones)**

- Two tags: Myc-DDK or GFP for detection or purification
- 20,000 TrueORF Gold: Expressio valdidated
- Flexibility: easy shuttling into >100 destination vectors (other tags etc)

#### GFP-tagged ORF clones

GFP tagged ORF clone was transfected into HEK293 cells. GFP tagged ORF clone can be used to track fusion protein cellular localization.