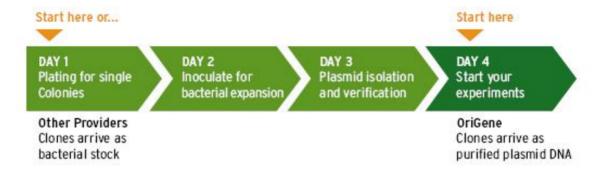

# **Expression-ready cDNA clones**

When you need a cDNA clone, OriGene is your best choice. Our 100,000 ready-to-ship cDNA clones offer a quick and cost-saving solution.

- · Comprehensive selection: human, mouse, rat and virus ORFs
- Expression vector with CMV promotor
- 10 µg transfection-ready plasmides



#### Two major types of cDNA clones offered

#### **TrueClone (non-tagged clones)**

- Native protein expressd, no tags
- Cost effective and time saving
- · Pathway-specific clone sets

#### **True ORF (tagged ORF clones)**

- Two tags: Myc-DDK or GFP for detection or purification
- 20,000 TrueORF Gold: Expressio valdidated
- Flexibility: easy shuttling into >100 destination vectors (other tags etc)

#### **Validation Data**

#### **GFP-tagged ORF clones**



Myc-DDK tagged ORF clone were transfected into HEK293 cells. WB was performed with an anti-DDK antibody

#### GFP-tagged ORF clones



GFP tagged ORF clone was transfected into HEK293 cells. GFP tagged ORF clone can be used to track fusion protein cellular localization.



## **Featured cDNA clones**



- √ Gene expression verified