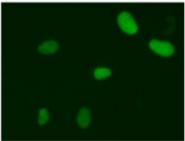

#### GFP-tagged ORF clones

GFP tagged ORF clone was transfected into HEK293 cells. GFP tagged ORF clone can be used to track fusion protein cellular localization.