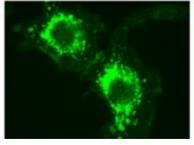

#### GFP-tagged ORF clones

GFP tagged ORF clone was transfected into HEK293 cells. GFP tagged ORF clone can be used to track fusion protein cellular localization.