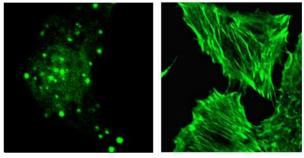

#### GFP-tagged ORF clones

GFP tagged ORF clone was transfected into HEK293 cells. GFP tagged ORF clone can be used to track fusion protein cellular localization.