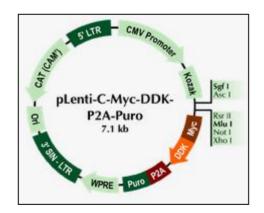

#### **True ORF (tagged ORF clones)**

- Two tags: Myc-DDK or GFP for detection or purification
- 20,000 TrueORF Gold: Expressio valdidated
- Flexibility: easy shuttling into >100 destination vectors (other tags etc)

#### **GFP-tagged ORF clones**

Myc-DDK tagged ORF clone were transfected into HEK293 cells. WB was performed with an anti-DDK antibody