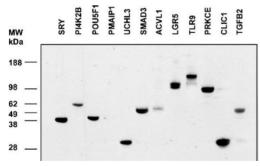

#### **GFP-tagged ORF clones**

Myc-DDK tagged ORF clone were transfected into HEK293 cells. WB was performed with an anti-DDK antibody